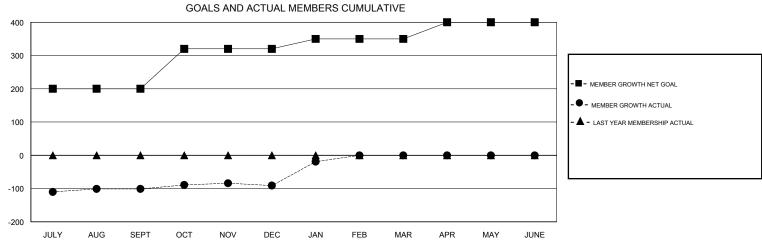

## MONTHLY MEMBERSHIP PROGRESS REPORT

## District 3232F1

Results as of: 01/31/2018







| DROPPED CLUBS: 1  DROPPED MEMBERS |     | 26 CLUBS OF 79 ADDED 1 OR MORE NEW MEMBERS | GENDER DISTRIBUTION  MALE 1,888 (70.21%)  FEMALE 801 (29.79%)  Women Percentage Fiscal Year Goal: 10% |       |
|-----------------------------------|-----|--------------------------------------------|-------------------------------------------------------------------------------------------------------|-------|
| DECEASED                          | 2   | CLICK HERE FOR CUMULATIVE  MEMBERSHIP DATA | TOTAL FAMILY UNIT MEMBERS                                                                             | 1,144 |
| CLUB CANCELLED                    | 20  |                                            |                                                                                                       | 0.