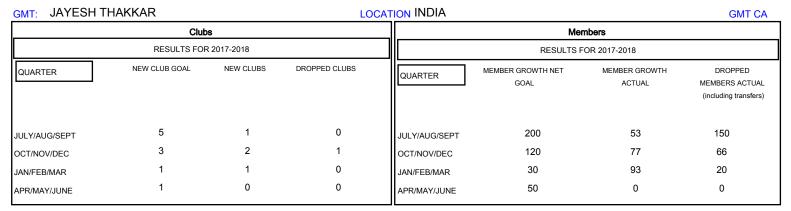

## MONTHLY MEMBERSHIP PROGRESS REPORT

## District 3232F1

Results as of: 01/31/2018







| DROPPED CLUBS: 1  DROPPED MEMBERS |     | 26 CLUBS OF 79 ADDED 1 OR MORE NEW MEMBERS | GENDER DISTRIBUTION  MALE 1,888 (70.21%)  FEMALE 801 (29.79%)  Women Percentage Fiscal Year Goal: 10% |       |
|-----------------------------------|-----|--------------------------------------------|-------------------------------------------------------------------------------------------------------|-------|
| DECEASED                          | 2   | CLICK HERE FOR CUMULATIVE  MEMBERSHIP DATA | TOTAL FAMILY UNIT MEMBERS                                                                             | 1,144 |
| CLUB CANCELLED                    | 20  |                                            |