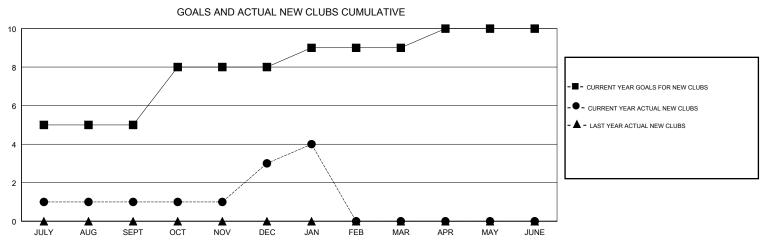

## MONTHLY MEMBERSHIP PROGRESS REPORT

## District 3232F1

Results as of: 01/31/2018







| DROPPED CLUBS: 1  DROPPED MEMBERS |     | 26 CLUBS OF 79 ADDED 1 OR MORE NEW MEMBERS | GENDER DISTRIBUTION  MALE 1,888 (70.21%)  FEMALE 801 (29.79%)  Women Percentage Fiscal Year Goal: 10% |       |
|-----------------------------------|-----|--------------------------------------------|-------------------------------------------------------------------------------------------------------|-------|
| DECEASED                          | 2   | CLICK HERE FOR CUMULATIVE  MEMBERSHIP DATA | TOTAL FAMILY UNIT MEMBERS                                                                             | 1,144 |
| CLUB CANCELLED                    | 20  |                                            |                                                                                                       |